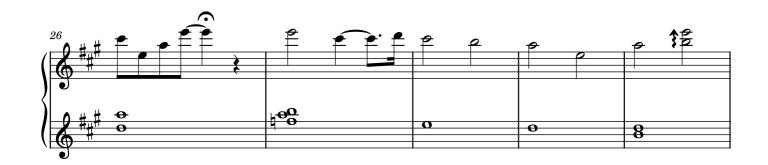

# すずめの戸締まり Suzume Medley

Movie「Suzume」 映画「すずめの戸締まり」

> Original Artist / 歌:RADWIMPS Piano Arr. / ピアノアレンジ: YXY Piano Covers / Nayu



















































This page was formatted intentionally for a page flip.























# Suzume Medley

Written for and first performed by YXY Piano Covers / Nayu Music engraving was done by STARstriker555.

## The First Encounter

Performed By: RADWIMPS Written By: Yojiro Noda

#### Abandoned Resort

Performed By: RADWIMPS, Kazuma Jinnouchi Written By: Kazuma Jinnouchi, Yojiro Noda

# At Night in Ferry

Performed By: RADWIMPS Written By: Yojiro Noda

### Cat me if you can

Performed By: RADWIMPS Written By: Akira Kuwahara

#### Time for two

Performed By: RADWIMPS Written By: Yojiro Noda

#### Hitchhike

Performed By: Kazuma Jinnouchi Written By: Kazuma Jinnouchi

#### Two Little Terrors

Performed By: Kazuma Jinnouchi Written By: Kazuma Jinnouchi

#