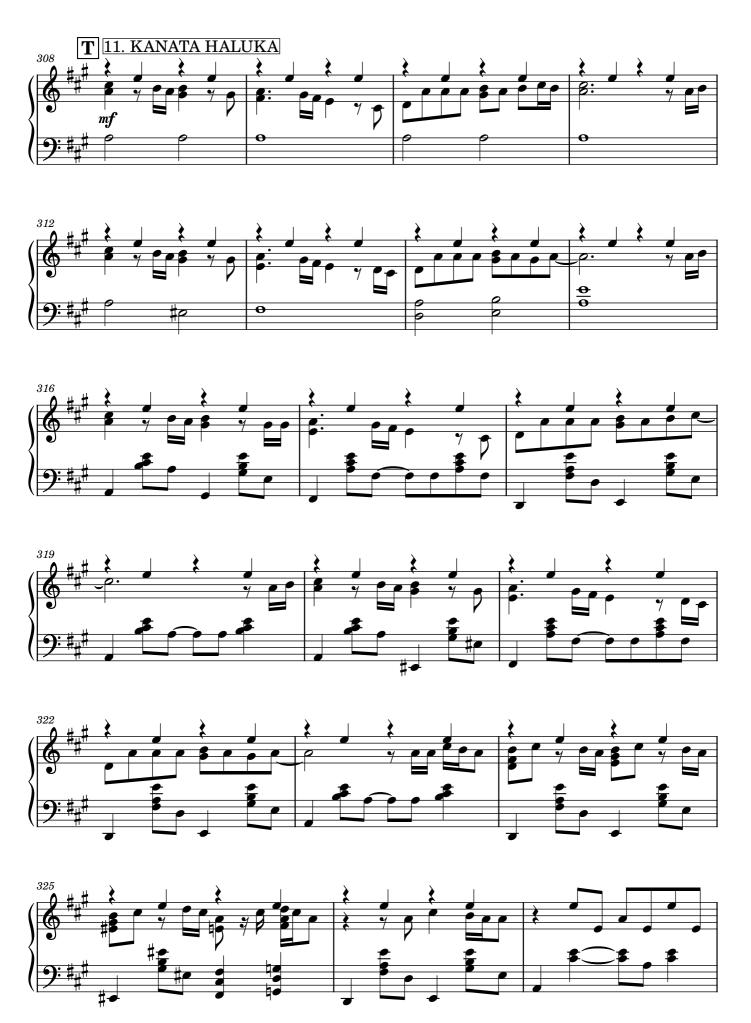

# すずめの戸締まり Suzume Medley

Movie「Suzume」 映画「すずめの戸締まり」

> Original Artist / 歌:RADWIMPS Piano Arr. / ピアノアレンジ: YXY Piano Covers / Nayu



















































This page was formatted intentionally for a page flip.























# Suzume Medley

Written for and first performed by YXY Piano Covers / Nayu Music engraving was done by STARstriker555.

## The First Encounter

Performed By: RADWIMPS Written By: Yojiro Noda

#### Abandoned Resort

Performed By: RADWIMPS, Kazuma Jinnouchi Written By: Kazuma Jinnouchi, Yojiro Noda

# At Night in Ferry

Performed By: RADWIMPS Written By: Yojiro Noda

### Cat me if you can

Performed By: RADWIMPS Written By: Akira Kuwahara

#### Time for two

Performed By: RADWIMPS Written By: Yojiro Noda

#### Hitchhike

Performed By: Kazuma Jinnouchi Written By: Kazuma Jinnouchi

#### Two Little Terrors

Performed By: Kazuma Jinnouchi Written By: Kazuma Jinnouchi

#### Double Riding

Performed By: RADWIMPS Written By: Yojiro Noda

#### It wasn't a dream

Performed By: RADWIMP