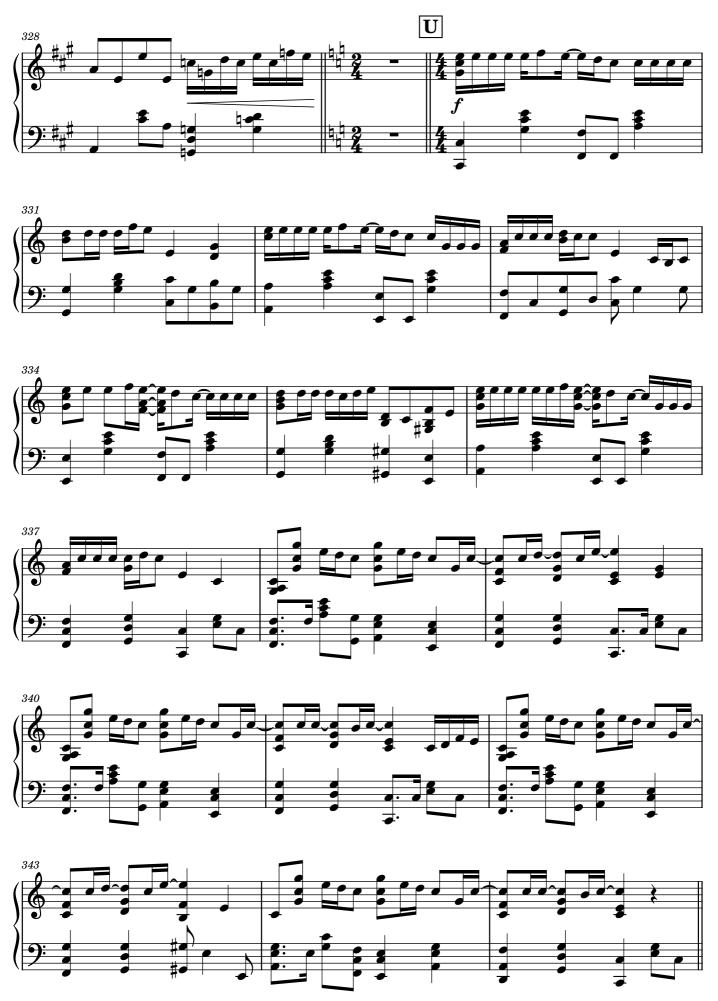

# すずめの戸締まり Suzume Medley

Movie「Suzume」 映画「すずめの戸締まり」

> Original Artist / 歌:RADWIMPS Piano Arr. / ピアノアレンジ: YXY Piano Covers / Nayu



















































This page was formatted intentionally for a page flip.























# Suzume Medley

Written for and first performed by YXY Piano Covers / Nayu Music engraving was done by STARstriker555.

## The First Encounter

Performed By: RADWIMPS Written By: Yojiro Noda

#### Abandoned Resort

Performed By: RADWIMPS, Kazuma Jinnouchi Written By: Kazuma Jinnouchi, Yojiro Noda

# At Night in Ferry

Performed By: RADWIMPS Written By: Yojiro Noda

### Cat me if you can

Performed By: RADWIMPS Written By: Akira Kuwahara

#### Time for two

Performed By: RADWIMPS Written By: Yojiro Noda

#### Hitchhike

Performed By: Kazuma Jinnouchi Written By: Kazuma Jinnouchi

#### Two Little Terrors

Performed By: Kazuma Jinnouchi Written By: Kazuma Jinnouchi

#### Double Riding

Performed By: RADWIMPS Written By: Yojiro Noda

#### It wasn't a dream

Performed By: RADWIMPS