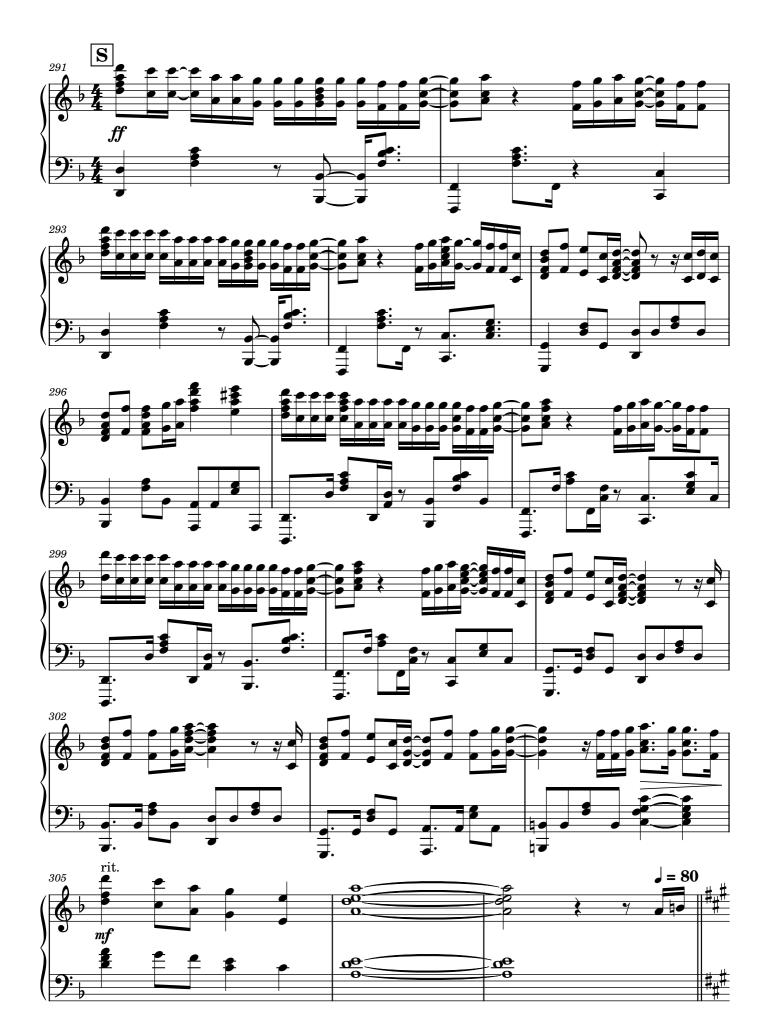

# すずめの戸締まり Suzume Medley

Movie「Suzume」 映画「すずめの戸締まり」

> Original Artist / 歌:RADWIMPS Piano Arr. / ピアノアレンジ: YXY Piano Covers / Nayu



















































This page was formatted intentionally for a page flip.























# Suzume Medley

Written for and first performed by YXY Piano Covers / Nayu Music engraving was done by STARstriker555.

## The First Encounter

Performed By: RADWIMPS Written By: Yojiro Noda

#### Abandoned Resort

Performed By: RADWIMPS, Kazuma Jinnouchi Written By: Kazuma Jinnouchi, Yojiro Noda

# At Night in Ferry

Performed By: RADWIMPS Written By: Yojiro Noda

### Cat me if you can

Performed By: RADWIMPS Written By: Akira Kuwahara

#### Time for two

Performed By: RADWIMPS Written By: Yojiro Noda

#### Hitchhike

Performed By: Kazuma Jinnouchi Written By: Kazuma Jinnouchi

#### Two Little Terrors

Performed By: Kazuma Jinnouchi Written By: Kazuma Jinnouchi

#### Double Riding

Performed By: RADWIMPS Written By: Yojiro Noda

#### It wasn't a dream

Performed By: RADWI