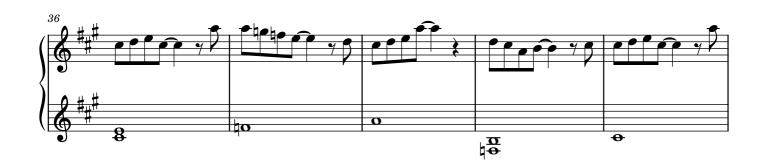

# すずめの戸締まり Suzume Medley

Movie「Suzume」 映画「すずめの戸締まり」

> Original Artist / 歌:RADWIMPS Piano Arr. / ピアノアレンジ: YXY Piano Covers / Nayu



















































This page was formatted intentionally for a page flip.























# Suzume Medley

Written for and first performed by YXY Piano Covers / Nayu Music engraving was done by STARstriker555.

## The First Encounter

Performed By: RADWIMPS Written By: Yojiro Noda

#### Abandoned Resort

Performed By: RADWIMPS, Kazuma Jinnouchi Written By: Kazuma Jinnouchi, Yojiro Noda

# At Night in Ferry

Performed By: RADWIMPS Written By: Yojiro Noda

### Cat me if you can

Performed By: RADWIMPS Written By: Akira Kuwahara

#### Time for two

Performed By: RADWIMPS Written By: Yojiro Noda

#### Hitchhike

Performed By: Kazuma Jinnouchi Written By: Kazuma Jinnouchi

#### Two Little Terrors

Performed By: Kazuma Jinnouchi Written By: Kazuma Jinnouchi

####