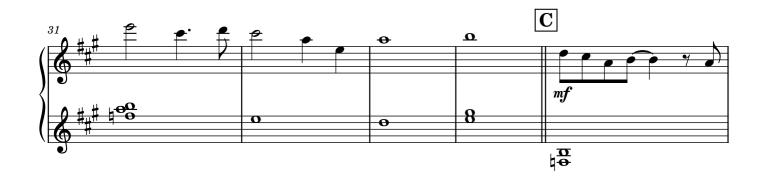

# すずめの戸締まり Suzume Medley

Movie「Suzume」 映画「すずめの戸締まり」

> Original Artist / 歌:RADWIMPS Piano Arr. / ピアノアレンジ: YXY Piano Covers / Nayu



















































This page was formatted intentionally for a page flip.























# Suzume Medley

Written for and first performed by YXY Piano Covers / Nayu Music engraving was done by STARstriker555.

## The First Encounter

Performed By: RADWIMPS Written By: Yojiro Noda

#### Abandoned Resort

Performed By: RADWIMPS, Kazuma Jinnouchi Written By: Kazuma Jinnouchi, Yojiro Noda

# At Night in Ferry

Performed By: RADWIMPS Written By: Yojiro Noda

### Cat me if you can

Performed By: RADWIMPS Written By: Akira Kuwahara

#### Time for two

Performed By: RADWIMPS Written By: Yojiro Noda

#### Hitchhike

Performed By: Kazuma Jinnouchi Written By: Kazuma Jinnouchi

#### Two Little Terrors

Performed By: Kazuma Jinnouchi Written By: Kazuma Jinnouchi

###