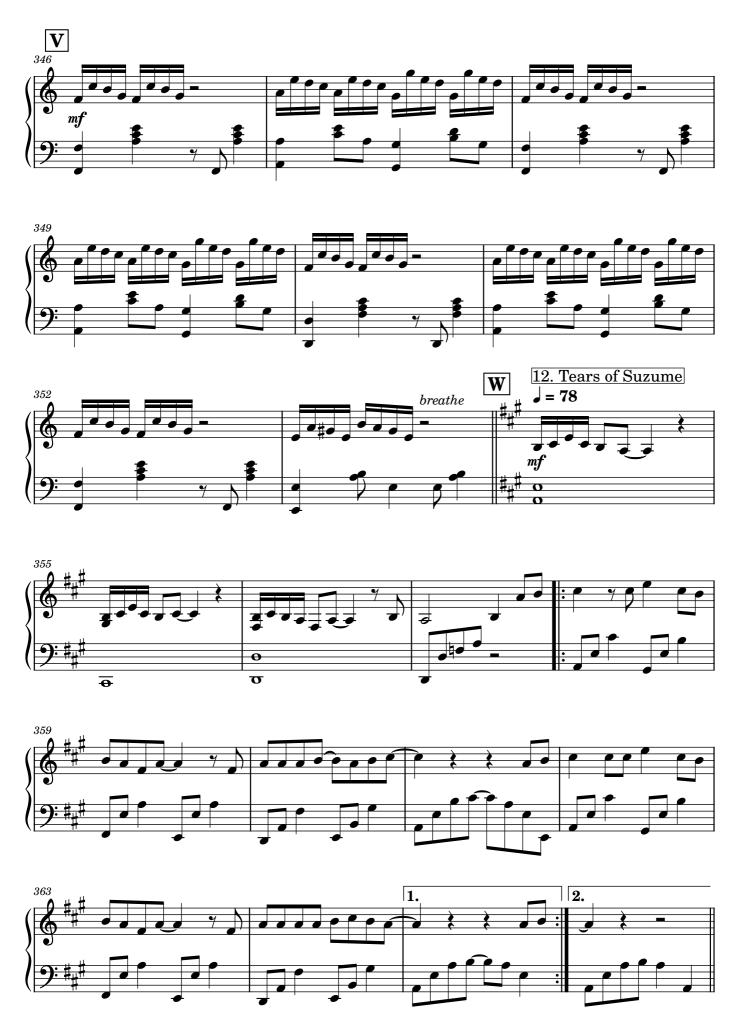

# すずめの戸締まり Suzume Medley

Movie「Suzume」 映画「すずめの戸締まり」

> Original Artist / 歌:RADWIMPS Piano Arr. / ピアノアレンジ: YXY Piano Covers / Nayu



















































This page was formatted intentionally for a page flip.























# Suzume Medley

Written for and first performed by YXY Piano Covers / Nayu Music engraving was done by STARstriker555.

## The First Encounter

Performed By: RADWIMPS Written By: Yojiro Noda

#### Abandoned Resort

Performed By: RADWIMPS, Kazuma Jinnouchi Written By: Kazuma Jinnouchi, Yojiro Noda

# At Night in Ferry

Performed By: RADWIMPS Written By: Yojiro Noda

### Cat me if you can

Performed By: RADWIMPS Written By: Akira Kuwahara

#### Time for two

Performed By: RADWIMPS Written By: Yojiro Noda

#### Hitchhike

Performed By: Kazuma Jinnouchi Written By: Kazuma Jinnouchi

#### Two Little Terrors

Performed By: Kazuma Jinnouchi Written By: Kazuma Jinnouchi

#### Double Riding

Performed By: RADWIMPS Written By: Yojiro Noda

#### It wasn't a dream

Performed By: RADWIMPS Wr